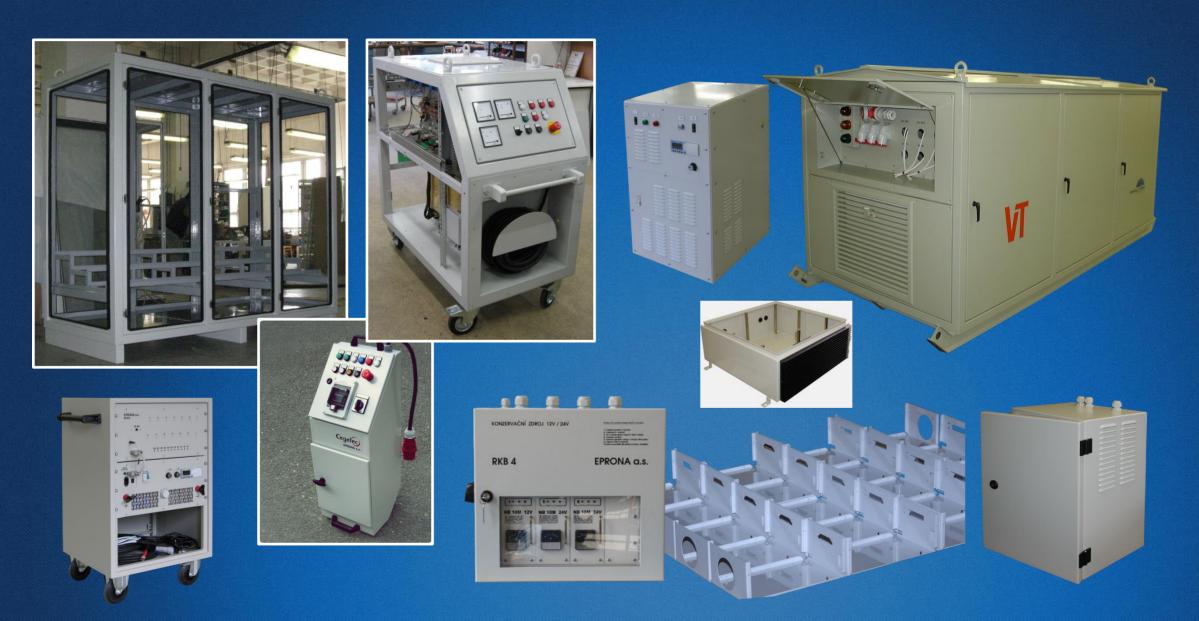

# What We Produce

basic overview

| ☐ microprocessor-controlled chargers |                                             |
|--------------------------------------|---------------------------------------------|
|                                      | switched-mode modular power-supply system   |
|                                      | high-current switched-mode rectifiers       |
|                                      | thyristor rectifiers                        |
|                                      | smart back-up power supplies                |
|                                      | switchboards                                |
|                                      | wide range of products made of steel sheets |

# Our Services

Electronic development and production

**Mechanical** enginering

Surface treatment

PCB assembly

smart power industrial electronic

from the smallest box to the big cubicle

final treatment of aluminum surfaces

# Metal Products Showcase