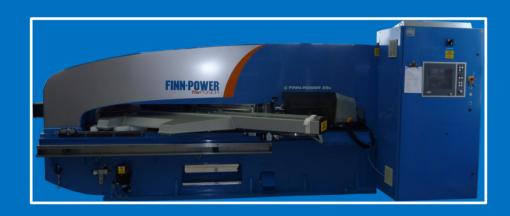

#### housing production

- CNC cutting press 30t cutting up to a thickness of 3mm
- CNC dividing shears cutting up to the length of 3m, max. thickness of 6mm
- CNC bending machine 50t bending up to the length of 2.5m and width of 1m, up to a thickness of 3mm
- presses up to 160t