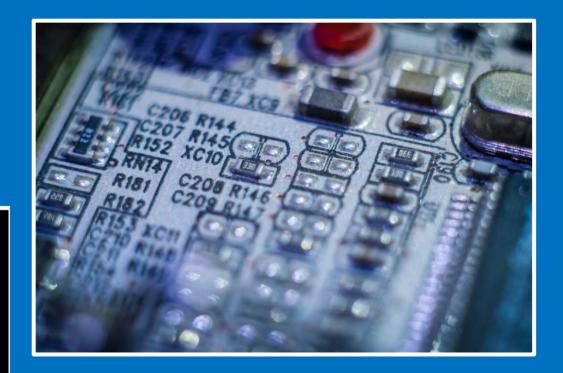

# What We Use PCB SMD assembly

semi-automatic mounting of printed circuit boards

SMD or in combination with conventional THD components

prototypes and small series