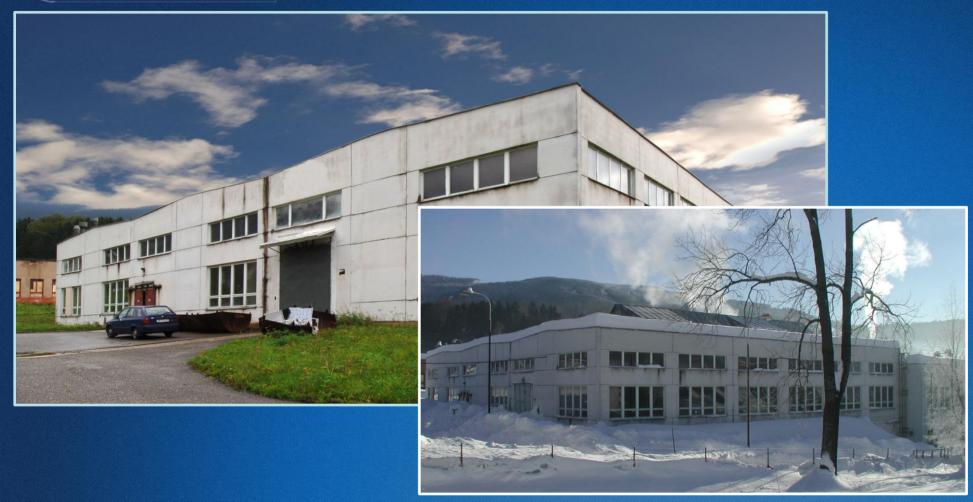

# History and present of EPRONA

beginning 1944

Beginning of the production

Branch of Siemens was moved to Rokytnice nad Jizerou

1945 to 1989

More owners after the war, i.e. Krizik Co., Tesla, and ČKD, a part of a national enterprise Elektropristroj Prague and a part of the ZSE Prague concern 1990 to present

The company was privatised, new owners had changed its name to Eprona